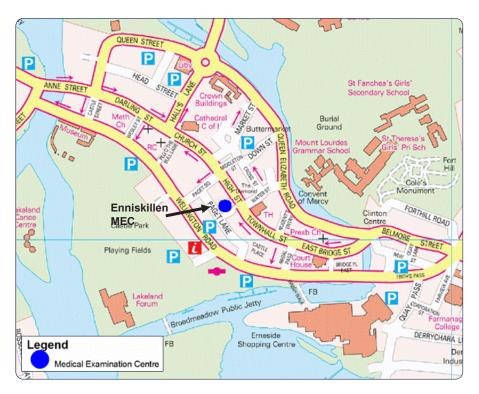

#### Address

Diamond House, Ground Floor, Eden Street, Enniskillen, BT74 7EG

**Opening times** 

9:00am - 5:00pm

### **Directions by car**

Follow the A32 to Wellington Road in Enniskillen and merge into the right lane.

If coming from the A4 Dublin Road joining Wellington, stay in left lane to merge, move into the right lane on Wellington Road and continue to the Iceland shop. Take a right hand turn onto Eden Street and turn left into the car park. The centre is beside the public toilets.

### **Directions by bus**

The closest bus stop is Wellington Road translink bus station.

On leaving the bus station, there will be traffic lights opposite the station on Wellington Road. Cross over and continue through Eden Street car park to a flight of steps. Turn left when at the top and continue passed 'Pat's Bar'. The Centre is on the right, beside the public toilets.

### Notes from this Centre

This Centre has a wheelchairaccessible entrance and there are accessible toilets.

Paid parking is available at Eden Street car park using the RingGo app, code 50174.